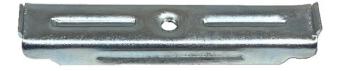

**CS100-H** 

CS100 -H and CS100-T are locking devices to be used with the U100K and D100 series trench drain.

CS100-H is to be used with ductile iron or composite grates CS100-T is to be used with galvanized and stainless steel grates