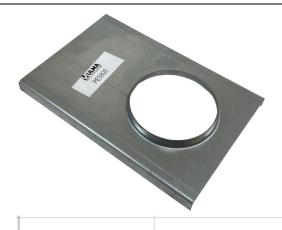

Number
D100 Accessories
Series
D100
Galvanized Steel

| End Outlet | Closed Encap | Min Height (in) | Max Height (in) |
|------------|--------------|-----------------|-----------------|
| PE580x     | T100DxxC     | 3.93            | 7.67            |