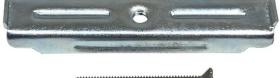

**CS100-H** 

CS100 -H and CS100-T are locking devices to be used with the U100K and D100 series trench drain.

CS100-H is to be used with ductile iron or composite grates CS100-T is to be used with galvanized and stainless steel grates